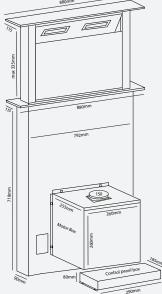

## DD-900RR-G

- 4 Speed Settlings
- Air Movement Capacity: 1000m3/hour
- Removable Filters
- Aluminium Filters
- Integrated LED Lights
- Durable Stainless Steel Contstruction
- Touch Controls
- Compatible Remote Motor
- Available without Cooktop Integration
- 7 year Warrant

Made and built to perform, the rear-riser downdraft is a clever solution to address ventilation space challenges, enabling kitchen design versatility. With this stylish line of rear-riser downdrafts, featuring black glass panel and touch control, you can enjoy the benefits of the perfect kitchen: no more clutter or obstructed kitchen views. For example, you can design your kitchen so that the cooktop is positioned in front of a window or even on a bench island. The rear-riser glides gently into position to quickly remove all odours and steam. Also, exclusive to Parmco is the "remote motoring" option which will significantly reduce noise