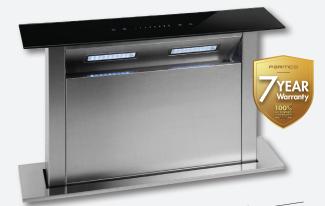

## Downdraft REAR RISER 900MM, GLASS

## DD-900RR-G

- 4 Speed Settlings
- Air Movement Capacity: 1000m3/hour
- Removable Filters
- Aluminium Filters
- Integrated LED Lights
- Durable Stainless Steel Contstruction
- Touch Controls
- Compatible Remote Motor
- Available without Cooktop Integration
- 7 year Warrant

Made and built to perform, the rear-riser downdraft is a clever solution to address ventilation space challenges, enabling kitchen design versatility. With this stylish line of rear-riser downdrafts, featuring black glass panel and touch control, you can enjoy the benefits of the perfect kitchen: no more clutter or obstructed kitchen views. For example, you can design your kitchen so that the cooktop is positioned in front of a window or even on a bench island. The rear-riser glides gently into position to quickly remove all odours and steam. Also, exclusive to Parmco is the "remote motoring" option which will significantly reduce noise