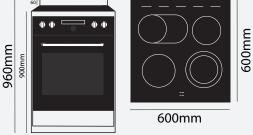

## FS600GC

- 16 Functions
- Ceramic Cooktop
- Electric Oven
- Glass Front
- Oven Capacity 76L
- Digital Timer
- Knob Controls
- Triple Glazed Door
- Catalytic Self Cleaning Panels
- 600w x 600d x 900h mm
- 7 Year Warranty