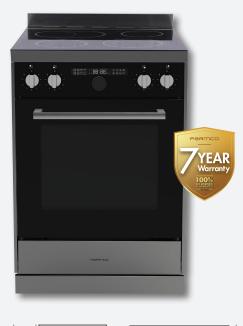

## Stove 600mm freestanding glass ceramic

## FS600GC

- 16 Functions
- Ceramic Cooktop
- Electric Oven
- Glass Front
- Oven Capacity 76L
- Digital Timer
- Knob Controls
- Triple Glazed Door
- Catalytic Self Cleaning Panels
- 600w x 600d x 900h mm
- 7 Year Warranty

This impressive new total glass front ceramic cooktop combination oven, provides a sense of sophistication and stylish appearance for your home. Offering 16 functions, a large 76 litre usable oven capacity and triple glazed glass.