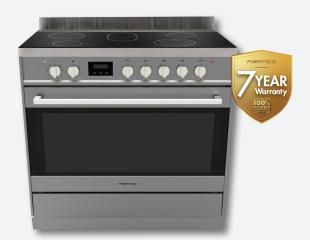

## 900MM FREESTANDING STAINLESS CERAMIC STOVE

## FS900SC

- 8 Functions
- Electric Oven / Ceramic Cooktop
- 123L Capacity
- Digital Timer
- Knob Control
- Utility Drawer
- Triple Glazed Door
- Twin Fans for fast heat-up
- Cool Touch Door Technology
- Catalytic Self-Clearning Panels

This 900mm Ceramic Freestanding Stove gives you the best of both worlds. Catering for the larger families you can cook it and have it all with this 123L capacity and 8 Functions Stove. With a Ceramic easy clean cooktop makes it perfect and fast for that end of the day clean up.