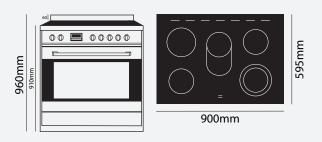

## 900MM FREESTANDING STAINLESS CERAMIC STOVE

## FS900SC

- 8 Functions
- Electric Oven / Ceramic Cooktop
- 123L Capacity
- Digital Timer
- Knob Control
- Utility Drawer
- Triple Glazed Door
- Twin Fans for fast heat-up
- Cool Touch Door Technology
- Catalytic Self-Clearning Panels

This 900mm Ceramic Freestanding Stove gives you the best of both worlds. Catering for the larger families you can cook it and have it all with this 123L capacity and 8 Functions Stove. With a Ceramic easy clean cooktop makes it perfect and fast for that end of the day clean up.