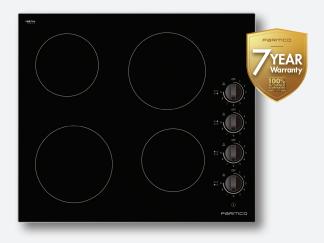

## COOKTOP 600MM CERAMIC ALUMINIUM FRAME 4 ELEMENT / SERIES 1

## HO16AC4

- Ceramic with Aluminium Frame
- 9 Power settings
- Knob Control
- Heat Indicators
- 4 Heat Zones
- Easy Clean Ceramic Surface
- Excessive Heat Protection
- 25A Electrcial Outlet
- 7 Year Warranty

Easy controls, easy installation, precise heat functionality, the latest safety features and an easy clean surface make this cooktop a great addition to any kiwi home. Available with Aluminium trim or frameless.