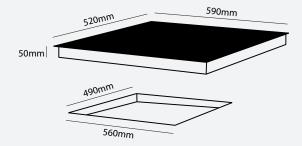

## COOKTOP 600MM CERAMIC ALUMINIUM FRAME 4 ELEMENT / SERIES 1

## HO16AC4

- Ceramic with Aluminium Frame
- 9 Power settings
- Knob Control
- Heat Indicators
- 4 Heat Zones
- Easy Clean Ceramic Surface
- Excessive Heat Protection
- 25A Electrcial Outlet
- 7 Year Warranty