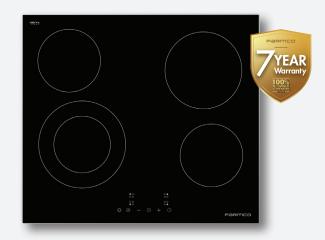

## COOKTOP 600MM CERAMIC ALUMINIUM FRAME 4 ELEMENT / SERIES 3

## HO36AC4

- Ceramic with Aluminium Frame
- 9 Power settings
- Touch Control
- Digital Timer / Child Lock
- Heat Indicators
- 4 Heat Zones
- Easy Clean Ceramic Surface
- Excessive Heat Protection
- 25A Electrcial Outlet
- 7 Year Warranty

This 600mm Black Ceramic Aluminum Frame Cooktop has everything you need. With 9 Power Settings, Touch control, easy installation, precise heat functionality, the latest safety features and an easy clean surface makes this cooktop a great addition to any kiwi home. Available Frameless too!