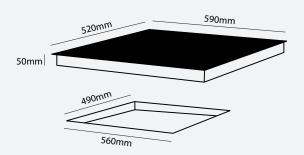

## COOKTOP 600MM CERAMIC ALUMINIUM FRAME 4 ELEMENT / SERIES 3

## HO36AC4

- Ceramic with Aluminium Frame
- 9 Power settings
- Touch Control
- Digital Timer / Child Lock
- Heat Indicators
- 4 Heat Zones
- Easy Clean Ceramic Surface
- Excessive Heat Protection
- 25A Electrcial Outlet
- 7 Year Warranty