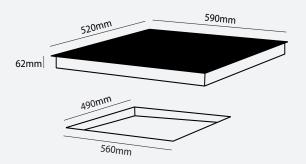

## HO36BI4

- Induction Hob
- 9 Power Settings
- Touch Slider Control
- 4 Heating Zones & Heat Indicators
- Digital Timer
- Child Lock
- Excessive Heat Protection
- Easy Clean Surface
- 32A Electrical outlet