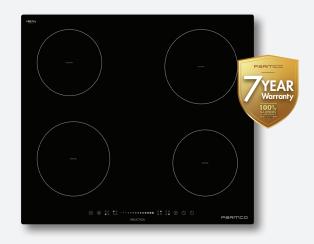

## 600MM BLACK INDUCTION 4 ELEMENT / SERIES 3

## HO36BI4

- Induction Hob
- 9 Power Settings
- Touch Slider Control
- 4 Heating Zones & Heat Indicators
- Digital Timer
- Child Lock
- Excessive Heat Protection
- Easy Clean Surface
- 32A Electrical outlet

An induction cooktop works by using magnetic energy to heat the pot or pan, put simply – the pot is the element. Our Induction Hob system is highly efficient; allowing rapid rise or drop in temperature, providing faster cooking times, and increased energy efficiency with high level of control that cant be matched with either gas or ceramic cook tops.