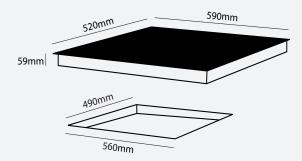

## COOKTOP 600MM BLACK INDUCTION ZONELESS 4 ELEMENT / SERIES 3

## HO36BIZ4

- Zoneless Induction Hob
- 14 Power Settings
- Touch Control
- Heat Indicators
- Flexible Cooking areas
  (2x Independent zones, with separate controls)
- Digital Timer
- Child Lock
- Booster
- Excessive Heat Protection
- Easy Clean Surface
- 32A Electrical outlet

An induction cooktop works by using magnetic energy to heat the pot or pan, put simply – the pot is the element. The latest technology of zoneless induction cooking allows you to place pots and pans of various sizes anywhere within the zones and the cooktop will automatically recognise the pot. This 600mm Series 3 zoneless induction cooktop features a flexible cooking area consisting of two independent inductors with separate touch slider controls.