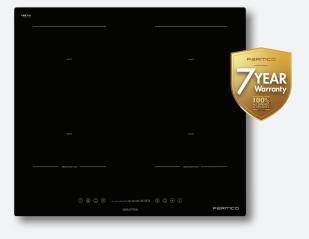

## HO36BIZ4

- Zoneless Induction Hob
- 14 Power Settings
- Touch Control
- Heat Indicators
- Flexible Cooking areas
  (2x Independent zones, with separate controls)
- Digital Timer
- Child Lock
- Booster
- Excessive Heat Protection
- Easy Clean Surface
- 32A Electrical outlet

An induction cooktop works by using magnetic energy to heat the pot or pan, put simply – the pot is the element. The latest technology of zoneless induction cooking allows you to place pots and pans of various sizes anywhere within the zones and the cooktop will automatically recognise the pot. This 600mm Series 3 zoneless induction cooktop features a flexible cooking area consisting of two independent inductors with separate touch slider controls.

## A quick and controlled solution for your kitchen..

Impressive 7 Year Warranty Note: 7 year warranty is for domestic use only. For more information visit www.parmco.co.nz

Inspiring kitchens, entertaining homes