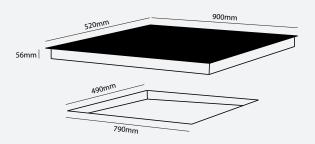

## 900MM BLACK INDUCTION 5 BURNER / SERIES 3

## HO39BI5

- Induction Hob
- 9 Power Settings
- Touch Control
- 6 Heating Zones & Heat Indicators
- Digital Timer
- Child Lock
- Excessive Heat Protection
- Heat Indicators
- Easy Clean Surface
- 32A Electrical Outlet