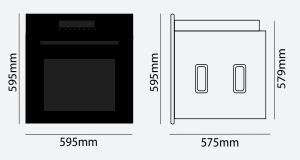

## **OVEN**

600MM, 80L, 14 FUNCTION, BLACK PYROLYTIC, SERIES 6

## **OV66B14P**

- 80L Electric Oven
- Black
- Pyrolytic self cleaning
- 14 Functions
- Air Fry Function / Tray
- Touch Control
- Digital Timer
- Quadruple Glazed Door
- 15A Electrical Power Supply
- European A-level Energy Efficiency
- 7 Year Warranty





This is the oven you have to have in your kiwi kitchen. The OV66B14P is striking Black, comes with digital touch display, digital timer, and guadglaze cool touch door technology. The OV66B14P has 14 functions including a new Air Fry function plus the pyrolytic self cleaning mode - no more cleaning! When the pyrolytic function is selected the oven door locks and temperatures reach up to 430 degrees, turning grease and fat to crisp that you just wipe away, so simple!

A self clean reliable solution for your kitchen...