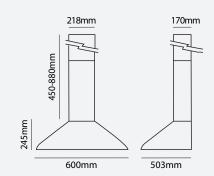

## RCAN-6W-1000L

- Pyramid Style Rangehood
- 3 Speed Settings
- Air Movement Capacity 1000m3/hr
- Full width removable grease filters
- Aluminium Filters
- Push Button Controls
- LED Lights
- 150mm Ducting
- Noise 63db
- 7 Year Warranty