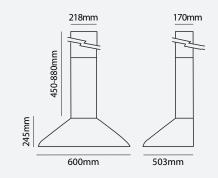

## RCAN-6W-500L

- Pyramid Style Rangehood
- 3 Speed Settings
- Air Movement Capacity 500m3/hr
- Full width removable grease filters
- Aluminium Filters
- Push Button Controls
- LED Lights
- 150mm Ducting
- Noise 48db
- 7 Year Warranty