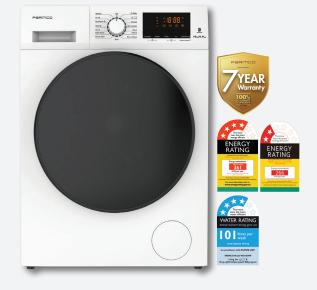

## WD106WF02

- Washer Capacity 10KG
- Dryer Capacity 6KG
- 15 Programmes
- Delay Start Function
- Child Lock
- 1hr Wash & Dry Function
- Washer Energy Rating 361kWh (4 Star)
- Dryer Energy Rating 266kWh (2 star)
- Water Rating 101L per wash (4 star)

Compact, clean and classic, ideal option for your small laundry.

Impressive 7 Year Warranty Note: 7 year warranty is for domestic use only. For more information visit www.parmco.co.nz